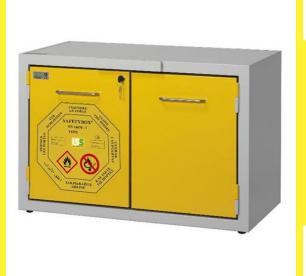

## AC 900/50 CM Flammable Cabinet - Type 90min

TÜV CERTIFICATION. Extra inflatable trimming with protection against "Cold and Hot fumes" and dusts. Self-closing doors with automatic return at every opening. Safety closing system: in case of fire, automatically closes the doors at a temperature of >50° C. Not electric. Natural internal ventilation system for vapours, equipped with two certified security valves for air recycling with automatic closure at  $70 \pm 10^\circ$  C. The valves are positioned at the top and at the bottom of the rear wall of the cabinet in order to grant the release of substances, as per normative. External connection collar  $\emptyset$  100 mm. 3 shelves adjustable in height made of electrogalvanized steel painted with epoxy acidproof coatings. Tray-shaped shelves to collect any liquid spillage of breakages. Removable and adjustable shelves with anti-falling security lock by rack. Collection capacity of the shelf approx. 7 litres, loading capacity 80kg. Watertight bottom basin in electrogalvanized steel painted with epoxy anti-acid coatings. Certified palletized base: new design of the base for easier transportation of the cabinet with removable cover.

| Size (External) | 895 x 510 x 600/620 h (mm)     |  |  |
|-----------------|--------------------------------|--|--|
| Size (Internal) | 730 x 355 x 440 h (mm)         |  |  |
| Weight          | 145kg                          |  |  |
| Capacity        | 25L                            |  |  |
| Shelf Capacity  | 80kg                           |  |  |
| Colour          | Yellow                         |  |  |
| Approvals       | TÜV CERTIFICATION              |  |  |
| Compliance      | EN 14470-1, EN 16121, EN 16122 |  |  |