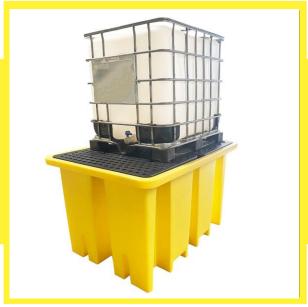

## BB1S - Spill Pallet for 1 x 1000ltr IBC (removable deck)

A large capacity sump pallet, moulded from medium density polyethylene. It has a sump capacity of 1200 litres with two removable plastic grids included. Has a broad range compatibility and fully complies with all oil storage regulations.

| Dimensions        | 1730mm L x 1340mm W x 1040mm H |
|-------------------|--------------------------------|
| No. of Containers | 1 x 1000L IBC                  |
| Sump Capacity     | 1200 Ltr                       |
| Tare Weight       | 76kg                           |
| UDL               | 2000kg                         |
| Colour            | Yellow                         |