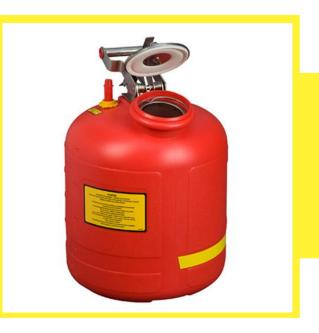

## 14765 – Safety Can for Liquid Disposal, S/S hardware, 19L, flame arrester, polyethylene

High-density polyethylene (HDPE) disposal cans provide superior chemical resistance and leak protection. Spring-loaded sealed cap, normally closed, automatically vents between 3 and 5 psig (0.2 and 0.35 bar). Stainless steel handle and hardware with latch catch system hold the cap in the open position for easy filling and pouring. Large mouth opening features a built-in stainless steel flame arrester to guard against outside ignition. The broad-base design provides stability and resists accidental tip over.

| Size        | 305mm x 508mm H           |
|-------------|---------------------------|
| Capacity    | 19 Ltr                    |
| Material    | High Density Polyethylene |
| Fittings    | Stainless Steel           |
| Colour      | Red                       |
| Tare weight | 3kg                       |
| Approvals   | FM                        |